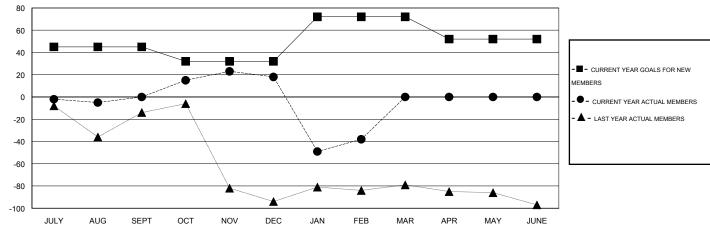

## LOCATION TENNESSEE

GMT CA 1

|                             |                  | Clubs            |                  |                  | Members                     |                    |                                     |                    |                  |
|-----------------------------|------------------|------------------|------------------|------------------|-----------------------------|--------------------|-------------------------------------|--------------------|------------------|
|                             | RESUL            | TS FOR 2015-2016 | i                |                  | RESULTS FOR 2015-2016       |                    |                                     |                    |                  |
| QUARTER                     | NEW CLUB<br>GOAL | NEW CLUBS        | DROPPED<br>CLUBS | NET<br>GAIN/LOSS | QUARTER                     | NEW MEMBER<br>GOAL | CHARTER AND<br>NEW MEMBERS<br>ADDED | DROPPED<br>MEMBERS | NET<br>GAIN/LOSS |
| JULY/AUG/SEPT               | 0                | 0                | 0                | 0                | JULY/AUG/SEPT               | 45                 | 32                                  | 32                 | 0                |
| OCT/NOV/DEC                 | 1                | 0                | 0                | 0                | OCT/NOV/DEC                 | -13                | 51                                  | 33                 | 18               |
| JAN/FEB/MAR<br>APR/MAY/JUNE | 1<br>0           | 0                | 0                | 0                | JAN/FEB/MAR<br>APR/MAY/JUNE | 40<br>-20          | 24<br>0                             | 80<br>0            | -56<br>0         |